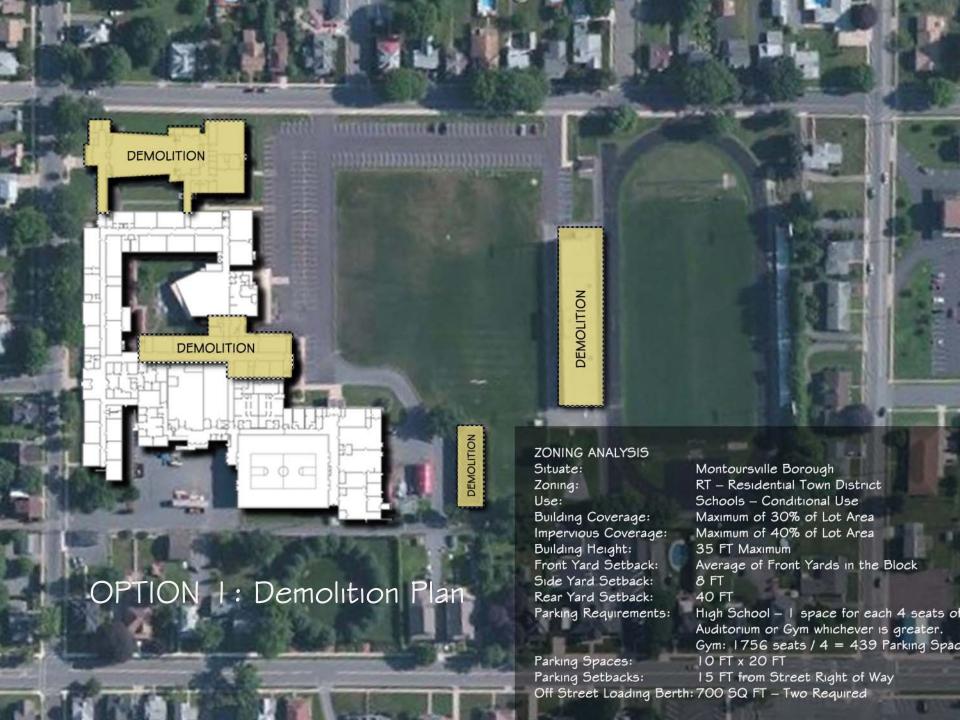

#### High School Option 1

- 1. Uses existing site
- 2. Retains majority of existing building
- 3. Retains original High School building
- 4. Parking for 400 +/- vehicles
- 5. Parking adjacent to stadium, DAO, and High School Main Entrance
- 6. Tight site, moderately challenging construction
- 7. Moderate disruption to students during construction
- 8. No District Maintenance building on site
- 9. Variance from ZHB for parking and lot coverage required
- 10. New 8 lane track and synthetic turf field allows 24/7 use