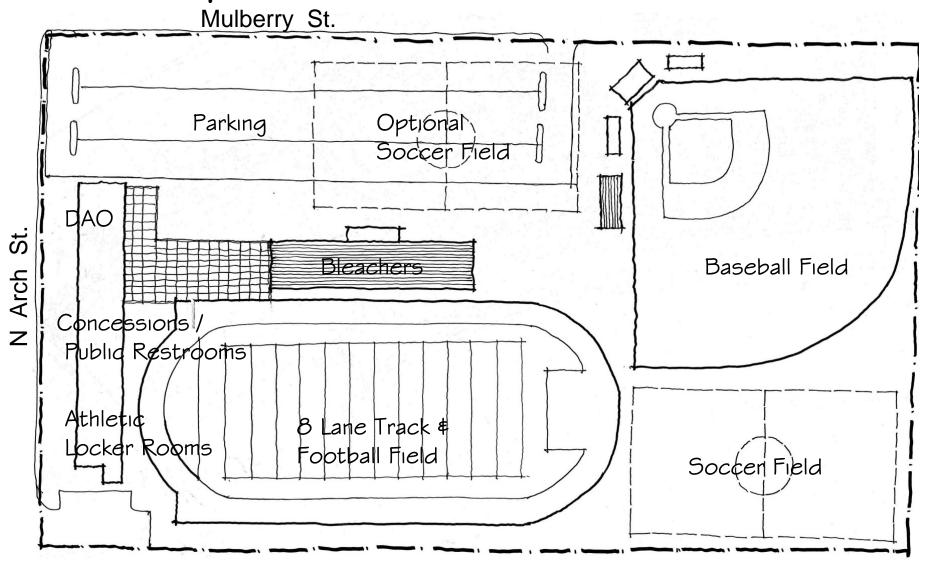

se to DAO, and High School Main Entrance
- 7. Tight site, but less challenging construction than Option 1
- 8. Minimizes disruption to students during construction
- 9. Provides new District Maintenance building on site
- 10. Variance from ZHB for parking and lot coverage required
- 11. Retains existing stadium

Option 3: Existing Site



## Option 3: New High School

Site and First Floor Plan



#### **Option Characteristics**

#### High School Option 3

- 1. All new building adjacent to Middle School
- 2. No disruption to students during construction
- 3. All new athletic field complex on existing High School Site
- 4. Remote athletic fields increases transportation costs
- 5. Variance from ZHB for parking and lot coverage required
- 6. Highest cost option

## Option 1: Athletic Fields



## Option 2: Athletic Fields

Mulberry St.



## Option 3: Athletic Fields