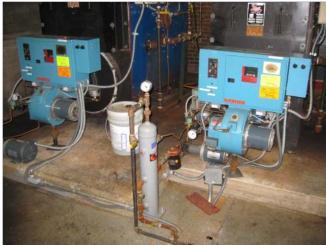

#### System

 The HVAC system is in poor condition overall. The spaces are served by floor mounted unit ventil ators.

 Hot water is generated by two York Shipley boilers. They are oil-fuel fired. The boiler capacity is not adequate to heat the building and no redundancy is provided.

Hot water is distributed by base-mounted pumps through copper and steel piping.
 Pumps are in fair condition. Piping is insulated and located above the ceiling.