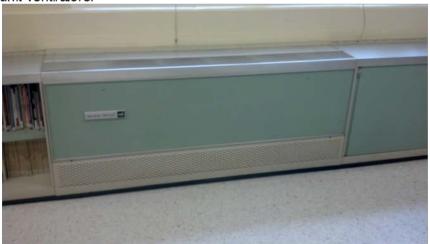

#### System

 The HVAC system is in poor condition overall. The spaces are served by floor mounted unit ventil ators.

 Hot water is generated by two York Shipley boilers. They are oil-fuel fired. The boiler capacity is not adequate to heat the building and no redundancy is provided.

Hot water is distributed by base-mounted pumps through copper and steel piping.
 Pumps are in fair condition. Piping is insulated and located above the ceiling.