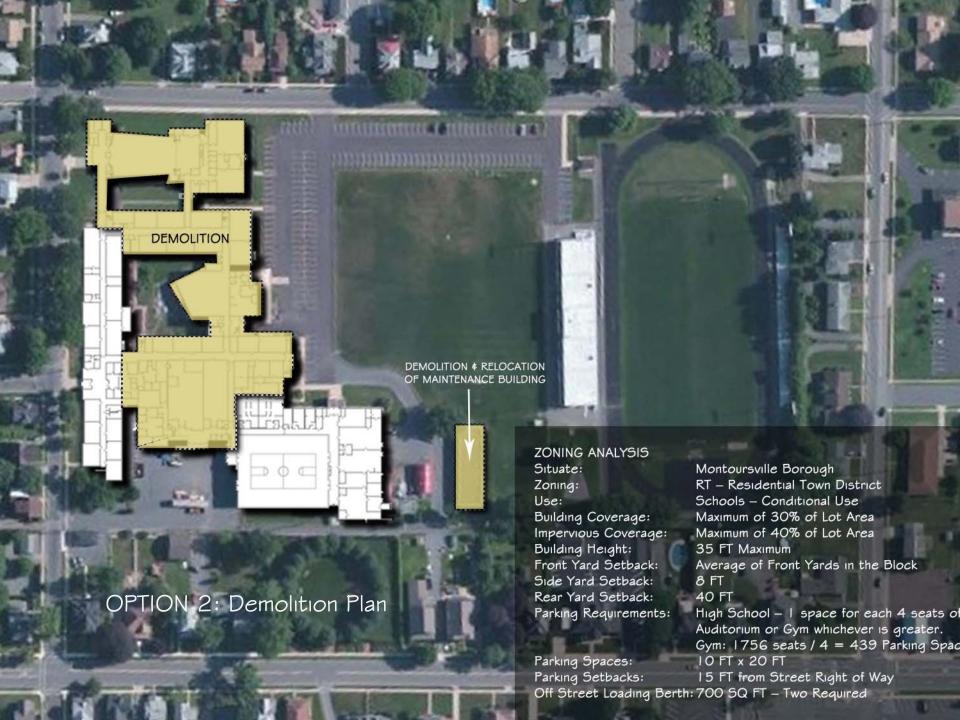

#### High School Option 2

- 1. Uses existing site
- 2. Retains smaller portion of existing building
- 3. Retains original High School building
- 4. Parking for 240 +/- vehicles
- 5. Parking remote from stadium,
- 6. Parking close to DAO, and High School Main Entrance
- 7. Tight site, but less challenging construction than Option 1
- 8. Minimizes disruption to students during construction
- 9. Provides new District Maintenance building on site
- 10. Variance from ZHB for parking and lot coverage required
- 11. Retains existing stadium