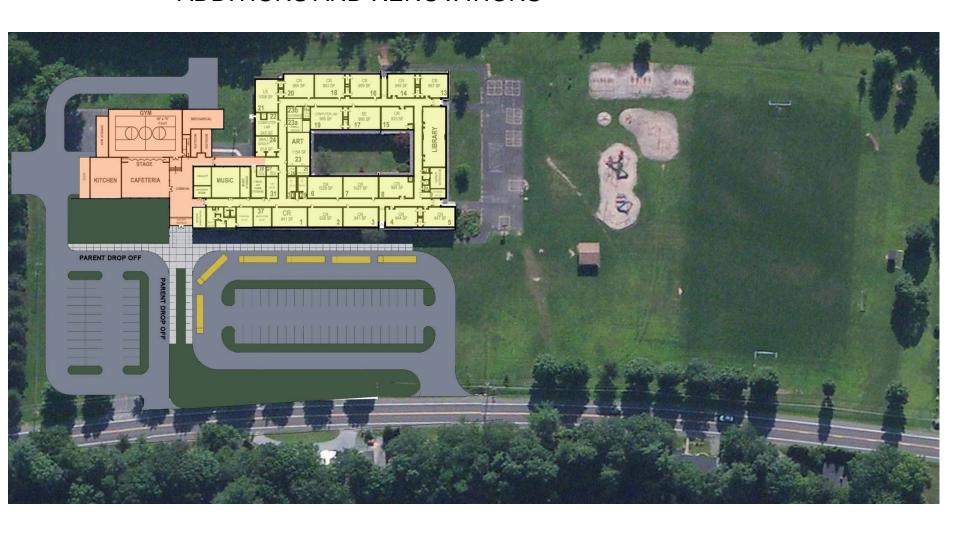

### LOYALSOCK VALLEY ELEMENTARY SCHOOL ADDITIONS AND RENOVATIONS

#### Additions and Renovations

- 1. New main entrance improves safety
- 2. Expanded Administration increases efficiency and service to community
- 3. New Lobby accommodates community events
- 4. Separation of bus and parent drop off areas increases safety
- 5. Separate Cafeteria and Gym spaces increases operational efficiency
- 6. Cafeteria can function as a stage, eliminates need for separate stage
- 7. Adequately sized public/student restrooms serve cafeteria and gym
- 8. Art, Music, and Library are relocated to adequately sized spaces
- 9. New: Kitchen, mechanical room, storage
- 10. Improved well/water storage system and new septic system.