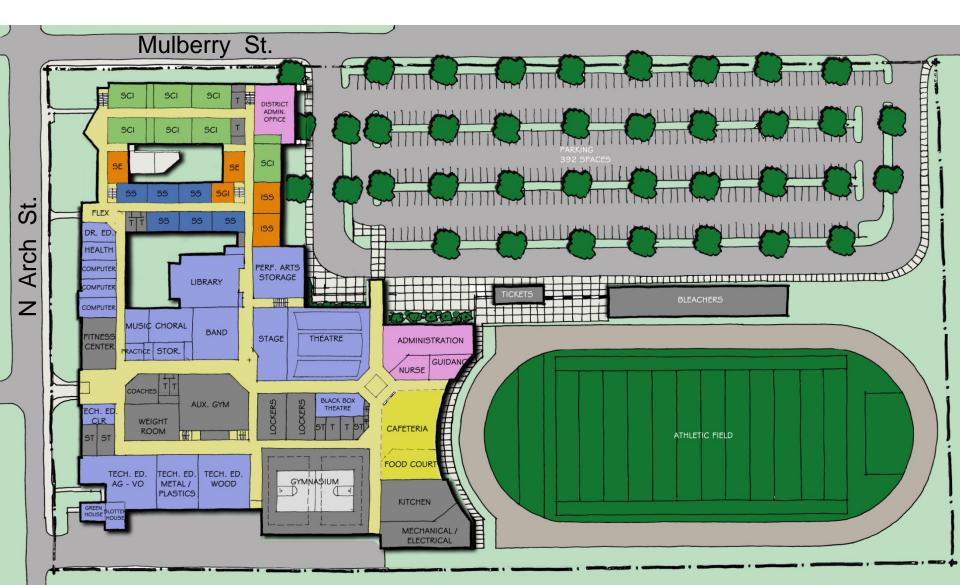

#### High School Option 2

- 1. Uses existing site
- 2. Retains smaller portion of existing building
- 3. Retains original High School building
- 4. Parking for 240 +/- vehicles
- 5. Parking remote from stadium,
- 6. Parking close to DAO, and High School Main Entrance
- 7. Tight site, but less challenging construction than Option 1
- 8. Minimizes disruption to students during construction
- 9. Provides new District Maintenance building on site
- 10. Variance from ZHB for parking and lot coverage required
- 11. Retains existing stadium