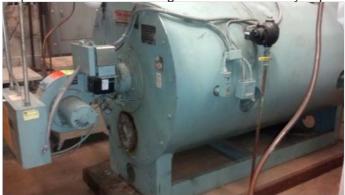

#### System

 The HVAC system is in poor condition overall. The spaces are served by floor mounted unit ventil ators.

 Hot water is generated by two York Shipley boilers. They are oil-fuel fired. The boiler capacity is not adequate to heat the building and no redundancy is provided.

#### System

 The HVAC system is in poor condition overall. It is a combination of rooftop units, floor and ceiling mounted unit ventilators, and air handling units.

Steam is generated by three Hurst boilers. They are dual fuel fired. The boilers are
three different capacities for stage operation but staff indicated that there is not enough
capacity to operate the building during extreme cold conditions and there is no back-up
capacity.