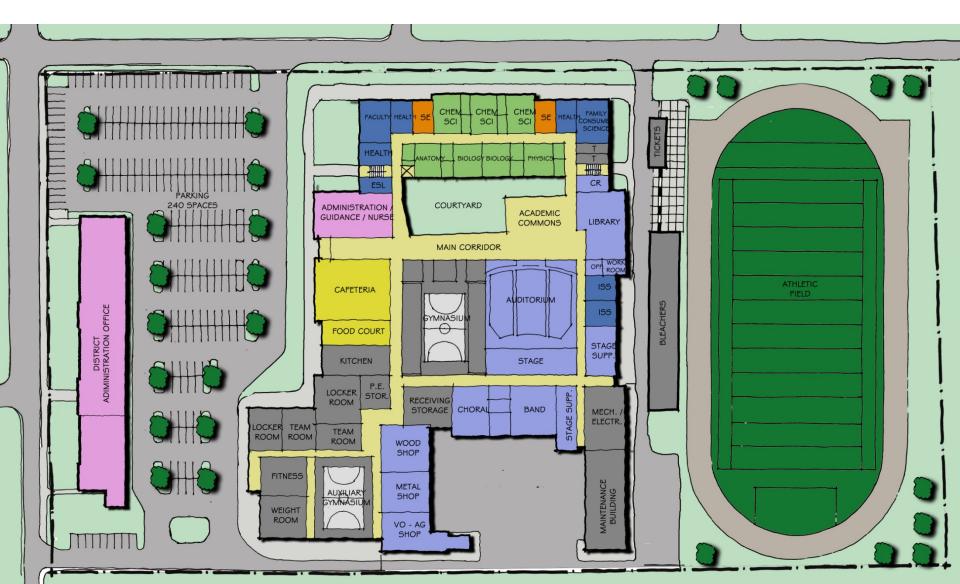

#### Option 2: Additions & Renovations

Site Plan / First Floor Plan

#### High School Option 2

- 1. Uses existing site
- 2. Retains smaller portion of existing building
- 3. Retains original High School building
- 4. Parking for 240 +/- vehicles
- 5. Parking remote from stadium,
- 6. Parking close to DAO, and High School Main Entrance
- 7. Tight site, but less challenging construction than Option 1
- 8. Minimizes disruption to students during construction
- 9. Provides new District Maintenance building on site
- 10. Variance from ZHB for parking and lot coverage required
- 11. Retains existing stadium