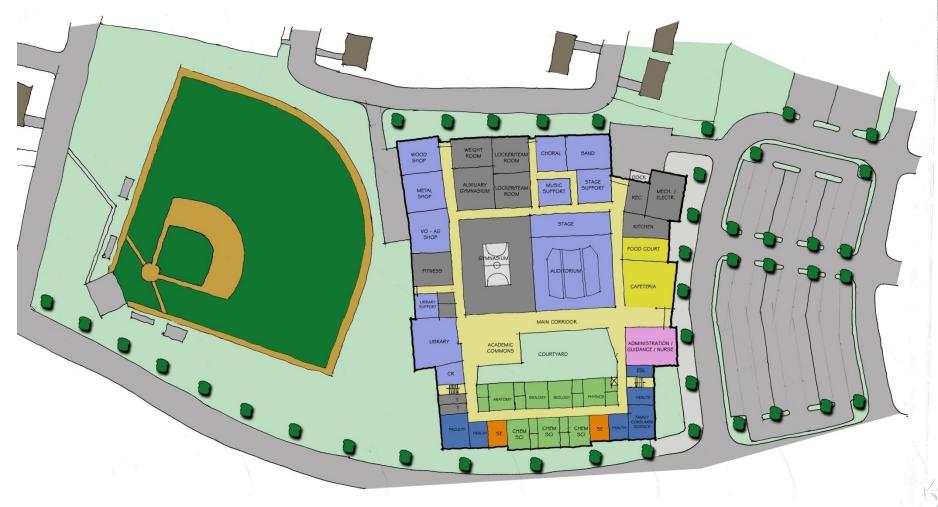

#### High School Option 1

- 1. Uses existing site
- 2. Retains majority of existing building
- 3. Retains original High School building
- 4. Parking for 400 +/- vehicles
- 5. Parking adjacent to stadium, DAO, and High School Main Entrance
- 6. Tight site, moderately challenging construction
- 7. Moderate disruption to students during construction
- 8. No District Maintenance building on site
- 9. Variance from ZHB for parking and lot coverage required
- 10. New 8 lane track and synthetic turf field allows 24/7 use