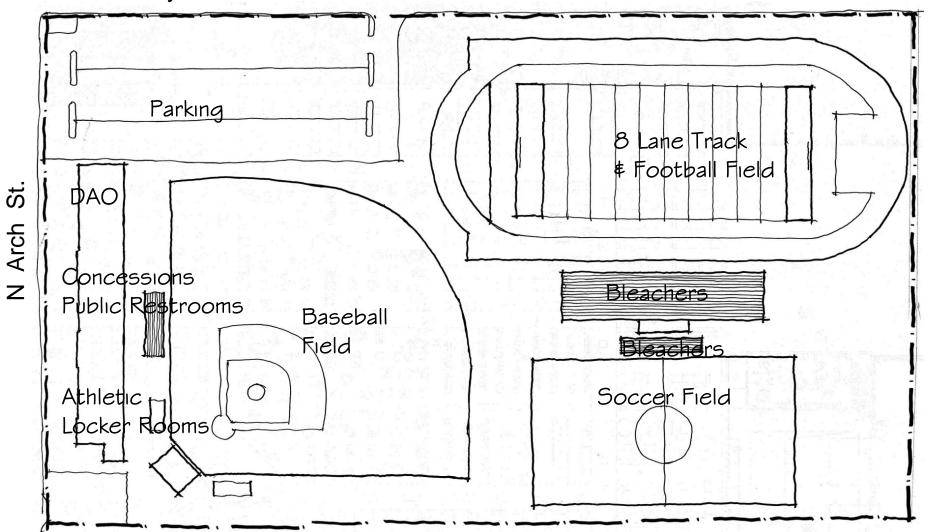

Tight site, but less challenging construction than Option 1
- 8. Minimizes disruption to students during construction
- 9. Provides new District Maintenance building on site
- 10. Variance from ZHB for parking and lot coverage required
- 11. Retains existing stadium

Option 3: Existing Site



## Option 3: New High School

Site and First Floor Plan



#### **Option Characteristics**

#### High School Option 3

- 1. All new building adjacent to Middle School
- 2. No disruption to students during construction
- 3. All new athletic field complex on existing High School Site
- 4. Remote athletic fields increases transportation costs
- 5. Variance from ZHB for parking and lot coverage required
- 6. Highest cost option

## Option 1: Athletic Fields



## Option 2: Athletic Fields

Mulberry St.



## Option 3: Athletic Fields