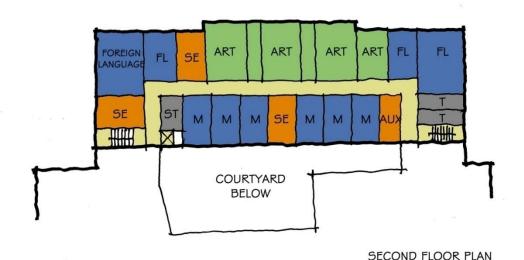

## Option 2: Additions & Renovations

Second & Third Floor Plans

#### High School Option 2

- 1. Uses existing site
- 2. Retains smaller portion of existing building
- 3. Retains original High School building
- 4. Parking for 240 +/- vehicles
- 5. Parking remote from stadium,
- 6. Parking close to DAO, and High School Main Entrance
- 7. Tight site, but less challenging construction than Option 1
- 8. Minimizes disruption to students during construction
- 9. Provides new District Maintenance building on site
- 10. Variance from ZHB for parking and lot coverage required
- 11. Retains existing stadium