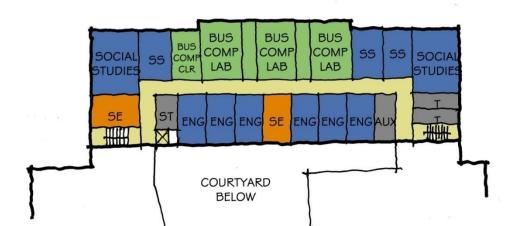

## Option 2: Additions & Renovations

Second & Third Floor Plans

#### High School Option 2

- 1. Uses existing site
- 2. Retains smaller portion of existing building
- 3. Retains original High School building
- 4. Parking for 240 +/- vehicles
- 5. Parking remote from stadium,
- 6. Parking close to DAO, and High School Main Entrance
- 7. Tight site, but less challenging construction than Option 1
- 8. Minimizes disruption to students during construction
- 9. Provides new District Maintenance building on site
- 10. Variance from ZHB for parking and lot coverage required
- 11. Retains existing stadium