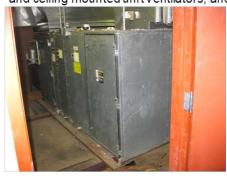

#### System

 The HVAC system is in poor condition overall. The spaces are served by floor mounted unit ventil ators.

 Hot water is generated by two York Shipley boilers. They are oil-fuel fired. The boiler capacity is not adequate to heat the building and no redundancy is provided.