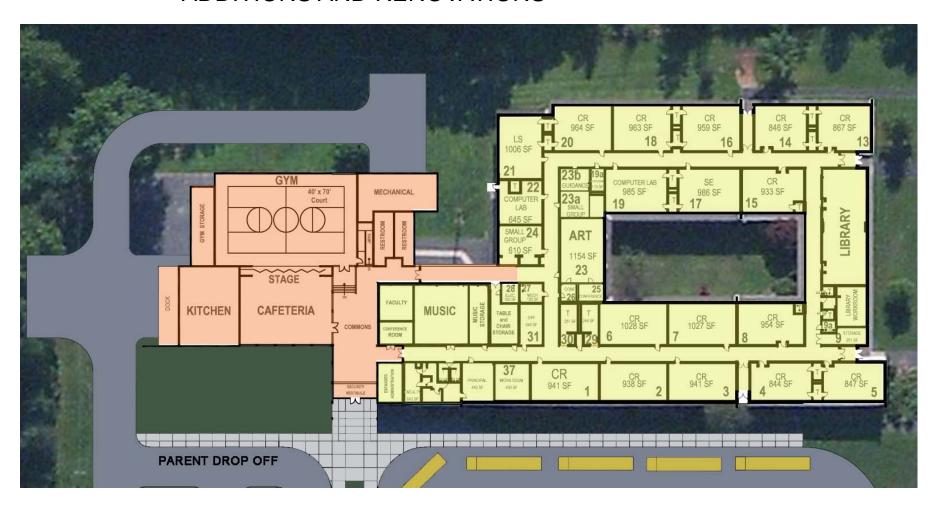

#### Option 1: Additions & Renovations

Site Plan / First Floor Plan

#### Option 1: Additions & Renovations

Basement & Second Floor Plans

#### Additions and Renovations

- 1. New main entrance improves safety
- 2. Expanded Administration increases efficiency and service to community
- 3. New Lobby accommodates community events
- 4. Separation of bus and parent drop off areas increases safety
- 5. Separate Cafeteria and Gym spaces increases operational efficiency
- 6. Cafeteria can function as a stage, eliminates need for separate stage
- 7. Adequately sized public/student restrooms serve cafeteria and gym
- 8. Art, Music, and Library are relocated to adequately sized spaces
- 9. New: Kitchen, mechanical room, storage
- 10. Improved well/water storage system and new septic system.