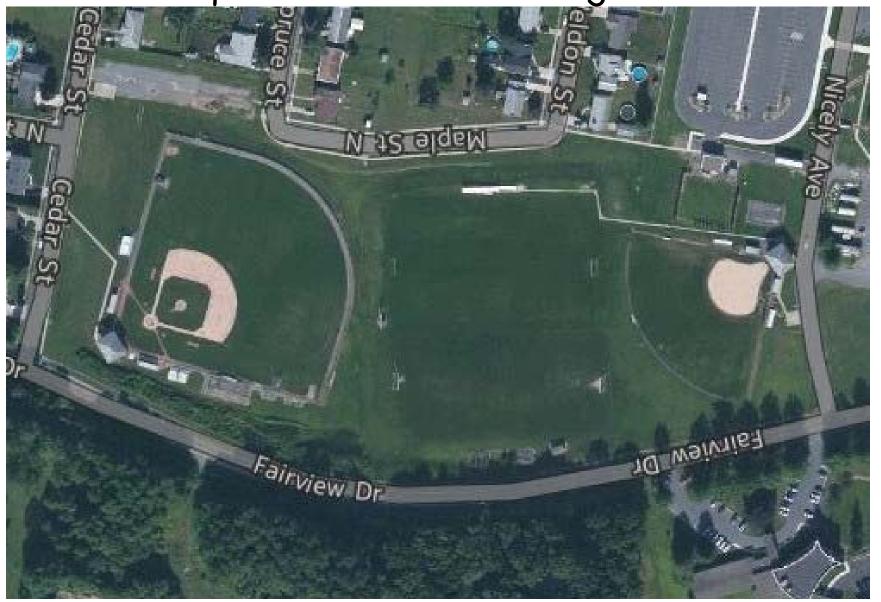

8 lane track and synthetic turf field allows 24/7 use



#### Option 2: Additions & Renovations

Site Plan / First Floor Plan



## Option 2: Additions & Renovations

Second & Third Floor Plans





#### **Option Characteristics**

#### High School Option 2

- 1. Uses existing site
- 2. Retains smaller portion of existing building
- 3. Retains original High School building
- 4. Parking for 240 +/- vehicles
- 5. Parking remote from stadium,
- 6. Parking close to DAO, and High School Main Entrance
- 7. Tight site, but less challenging construction than Option 1
- 8. Minimizes disruption to students during construction
- 9. Provides new District Maintenance building on site
- 10. Variance from ZHB for parking and lot coverage required
- 11. Retains existing stadium

Option 3: Existing Site



## Option 3: New High School

Site and First Floor Plan



#### **Option Characteristics**

#### High School Option 3

- 1. All new building adjacent to Middle School
- 2. No disruption to students during construction
- 3. All new athletic field complex on existing High School Site
- 4. Remote athletic fields increases transportation costs
- 5. Variance from ZHB for parking and lot coverage required
- 6. Highest cost option

## Option 1: Athletic Fields



## Option 2: Athletic Fields

Mulberry St.



## Option 3: Athletic Fields