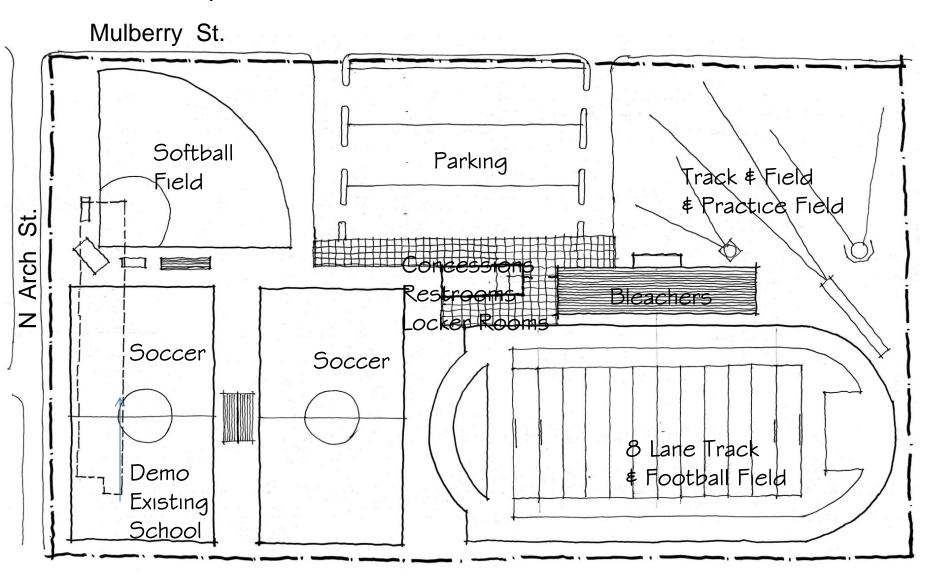

construction than Option 1
- 8. Minimizes disruption to students during construction
- 9. Provides new District Maintenance building on site
- 10. Variance from ZHB for parking and lot coverage required
- 11. Retains existing stadium

Option 3: Existing Site



## Option 3: New High School

Site and First Floor Plan



#### **Option Characteristics**

#### High School Option 3

- 1. All new building adjacent to Middle School
- 2. No disruption to students during construction
- 3. All new athletic field complex on existing High School Site
- 4. Remote athletic fields increases transportation costs
- 5. Variance from ZHB for parking and lot coverage required
- 6. Highest cost option

## Option 1: Athletic Fields



## Option 2: Athletic Fields

Mulberry St.



## Option 3: Athletic Fields