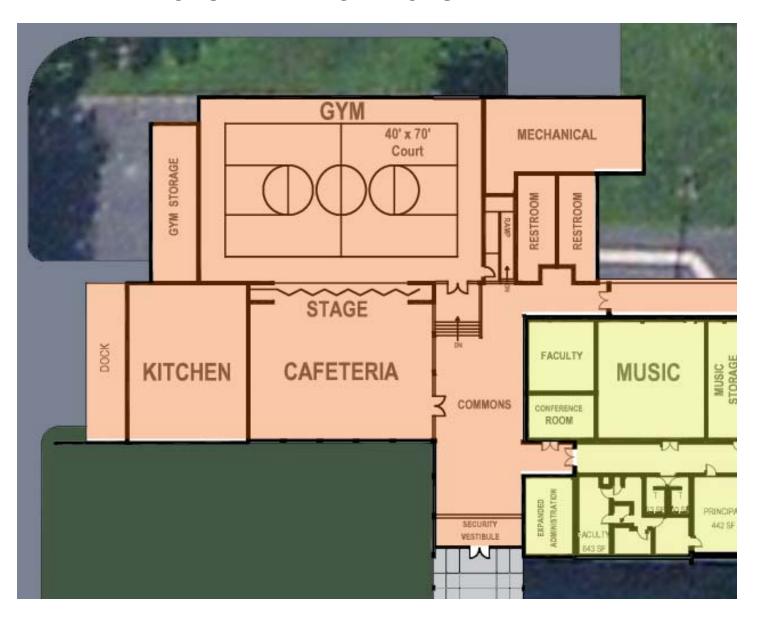

#### Additions and Renovations

- 1. New main entrance improves safety
- 2. Expanded Administration increases efficiency and service to community
- 3. New Lobby accommodates community events
- 4. Separation of bus and parent drop off areas increases safety
- 5. Separate Cafeteria and Gym spaces increases operational efficiency
- 6. Cafeteria can function as a stage, eliminates need for separate stage
- 7. Adequately sized public/student restrooms serve cafeteria and gym
- 8. Art, Music, and Library are relocated to adequately sized spaces
- 9. New: Kitchen, mechanical room, storage
- 10. Improved well/water storage system and new septic system.